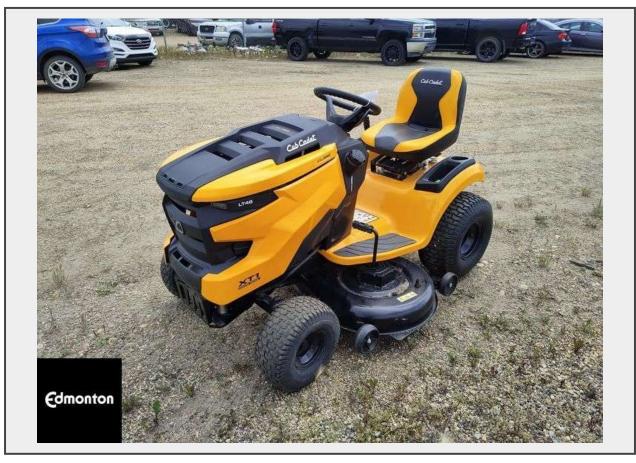

## LOT G13 - 2024 Cub Cadet XT1 LT46 13B6A9TTA10 Mower

VIN 1L10RH20178

**Year** 2024

Make Cub Cadet

Model XT1 LT46 13B6A9TTA10

**Engine** Gas

Mower Deck Size (Inches) 46in

Fuel Type Gas

## **Description**

Serial Number 1L10RH20178

**Year** 2024

Make Cub Cadet

**Model** XT1 LT46 13B6A9TTA10

**Engine** Gas

Mower Deck Size (Inches) 46in

**Fuel Type** Gas