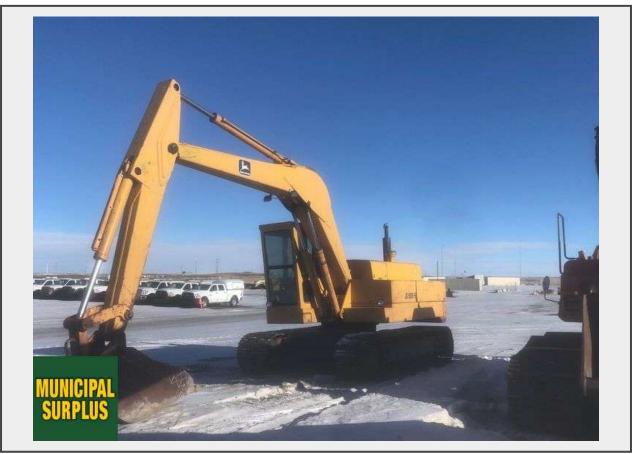

**Sale Name:** February 2nd, 3rd & 4th, 2023 - Unreserved Equipment, Trucks, Trailers, Light Vehicles & RV Auction

LOT E158C - Non-Operable John Deere 690 B Excavator

VIN 002421 T Make John Deere Model 690 B Hours 2822 Comments Moves forward and backwards will not steer, HOURS UNVERIFIED Location Calgary - Michener Allen Non-Operable Non-Operable Auction Schedule Day 3

Description

Serial Number 002421 T Make John Deere Model 690 B Hours 2822 Comments Moves forward and backwards will not steer, HOURS UNVERIFIED Location Calgary - Michener Allen Quantity: 1

https://www.maauctions.com/