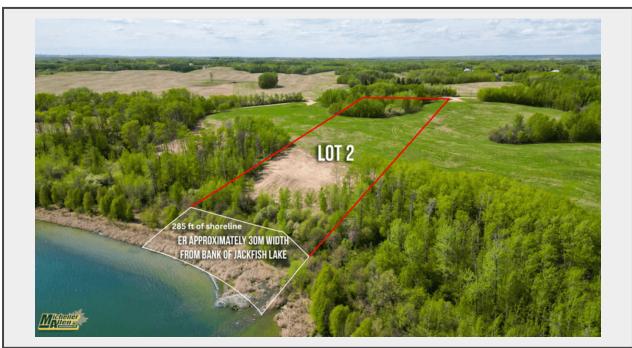

Sale Name: June 20, 2024 Real Estate Auction

LOT 4 - Jackfish LakeFront - Lot 2

**Legal Land Description** Estate Lakefront

**Acres** 5.46 +/-

**Comments** MLS #E4377333 / Over 5 acres and 285 ft of shoreline awaits.

## REFER TO "TERMS" TAB FOR REAL ESTATE TERMS & CONDITIONS.

Jackfish Lake - RANGE ROAD 24 & TOWNSHIP ROAD 524 Parkland County, AB

MLS #E4377333 / Over 5 acres and 285 ft of shoreline awaits.

Realtor Listing Click Here

4.79 - 36.2 ACRES

Estate Lakefront

Build your dream estate on Lot #2! Over 5 acres and 285 ft of shoreline awaits. Luxury Lakefront living on the shores of Jackfish Lake. Only 20 minutes to Stony Plain/Spruce Grove and 45 minutes to downtown Edmonton. Jackfish Lake is one of the cleanest lakes around Edmonton & is ideal for watersports, recreational boating, swimming and fishing. The water depth has a quick drop off allowing for the convenience of a shorter dock length. Power and gas at property line. Welcome to endless outdoor activities and a private, tranquil lakefront lifestyle.