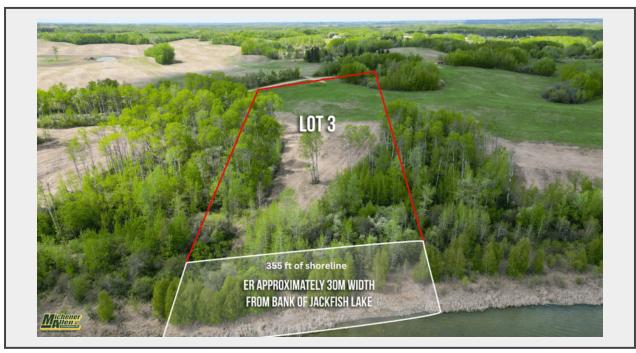

Sale Name: June 20, 2024 Real Estate Auction

LOT 3 - Jackfish LakeFront - Lot 3

**Legal Land Description** Estate Lakefront

Acres 5.3 Acres +/-

**Comments** MLS #E4377335 / Over 5 acres and 355 ft of shoreline awaits.

4.79 - 36.2 ACRES

Estate Lakefront

Build your dream estate on Lot #3! Over 5 acres and 355 ft of shoreline awaits. Luxury Lakefront living on the shores of Jackfish Lake. Only 20 minutes to Stony Plain/Spruce Grove and 45 minutes to downtown Edmonton. Jackfish Lake is one of the cleanest lakes around Edmonton & is ideal for watersports, recreational boating, swimming and fishing. The water depth has a quick drop off allowing for the convenience of a shorter dock length. Power and gas at property line. Welcome to endless outdoor activities and a private, tranquil lakefront lifestyle.