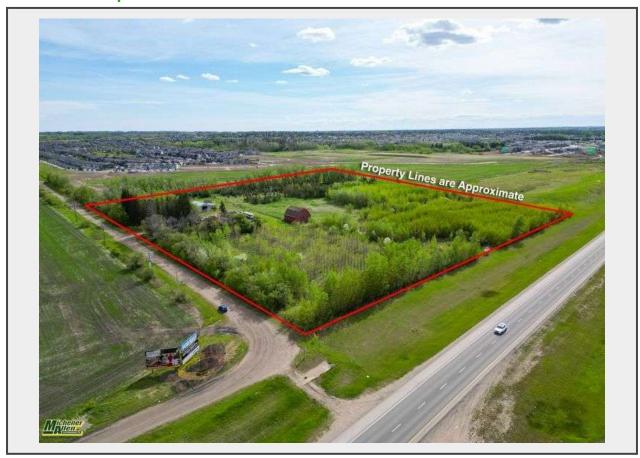

Sale Name: June 20, 2024 Real Estate Auction

**LOT 2 - Development Land** 

Acres 14.6 Acres +/Location Spruce Grove Alberta

## **PROPERTY INFORMATION:**

Future Development Opportunity! This 14.6+/- acre of development land is bordering Yellowhead Highway/Hwy 16 in the City of Spruce Grove. The land is proposed as low to medium density residential in the Pioneer Lands Area Structure Plan. Located near the Westwind commercial/retail development and a short distance from the Century Road overpass. These 14.6 acres are near the up and coming subdivisions of Tonewood, Prescott, Fenwyck and Kenton Village. This parcel of land has municipal sewer line adjacent to the property and city water access nearby. Construction has begun on the nearby Civic Centre project. This project includes a co-located Park and Ride facility. Zoned Urban Reserve. THIS PROPERTY IS TO BE LISTED BY TIMED AUCTION FROM JUNE 10, 2024 - JUNE 20, 2024.